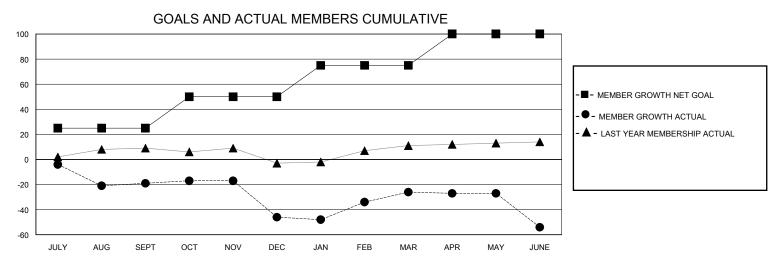

## MONTHLY MEMBERSHIP PROGRESS REPORT

District 121

Results as of: 6/30/2024

| GMT:          |               | LOC         | CATION POLAND |                       |                        |                         | GMT CA                                             |
|---------------|---------------|-------------|---------------|-----------------------|------------------------|-------------------------|----------------------------------------------------|
|               | Club          | os          |               | Members               |                        |                         |                                                    |
|               | RESULTS FOR   | R 2023-2024 |               | RESULTS FOR 2023-2024 |                        |                         |                                                    |
| QUARTER       | NEW CLUB GOAL | NEW CLUBS   | DROPPED CLUBS | QUARTER MEMI          | BER GROWTH NET<br>GOAL | MEMBER GROWTH<br>ACTUAL | DROPPED<br>MEMBERS ACTUAL<br>(including transfers) |
| JULY/AUG/SEPT | 0             | 0           | 1             | JULY/AUG/SEPT         | 25                     | 15                      | 34                                                 |
| OCT/NOV/DEC   | 0             | 0           | 1             | OCT/NOV/DEC           | 25                     | 11                      | 36                                                 |
| JAN/FEB/MAR   | 1             | 0           | 1             | JAN/FEB/MAR           | 25                     | 55                      | 17                                                 |
| APR/MAY/JUNE  | 0             | 0           | 0             | APR/MAY/JUNE          | 25                     | 21                      | 39                                                 |