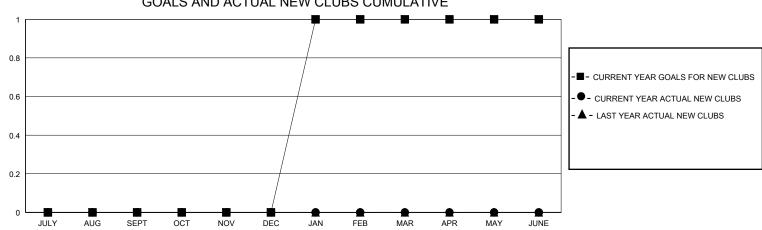

## MONTHLY MEMBERSHIP PROGRESS REPORT

District 121

Results as of: 6/30/2024

| GMT:          |               | LOC         | CATION POLAND |                       |                        |                         | GMT CA                                             |
|---------------|---------------|-------------|---------------|-----------------------|------------------------|-------------------------|----------------------------------------------------|
|               | Club          | os          |               | Members               |                        |                         |                                                    |
|               | RESULTS FOR   | R 2023-2024 |               | RESULTS FOR 2023-2024 |                        |                         |                                                    |
| QUARTER       | NEW CLUB GOAL | NEW CLUBS   | DROPPED CLUBS | QUARTER MEMI          | BER GROWTH NET<br>GOAL | MEMBER GROWTH<br>ACTUAL | DROPPED<br>MEMBERS ACTUAL<br>(including transfers) |
| JULY/AUG/SEPT | 0             | 0           | 1             | JULY/AUG/SEPT         | 25                     | 15                      | 34                                                 |
| OCT/NOV/DEC   | 0             | 0           | 1             | OCT/NOV/DEC           | 25                     | 11                      | 36                                                 |
| JAN/FEB/MAR   | 1             | 0           | 1             | JAN/FEB/MAR           | 25                     | 55                      | 17                                                 |
| APR/MAY/JUNE  | 0             | 0           | 0             | APR/MAY/JUNE          | 25                     | 21                      | 39                                                 |